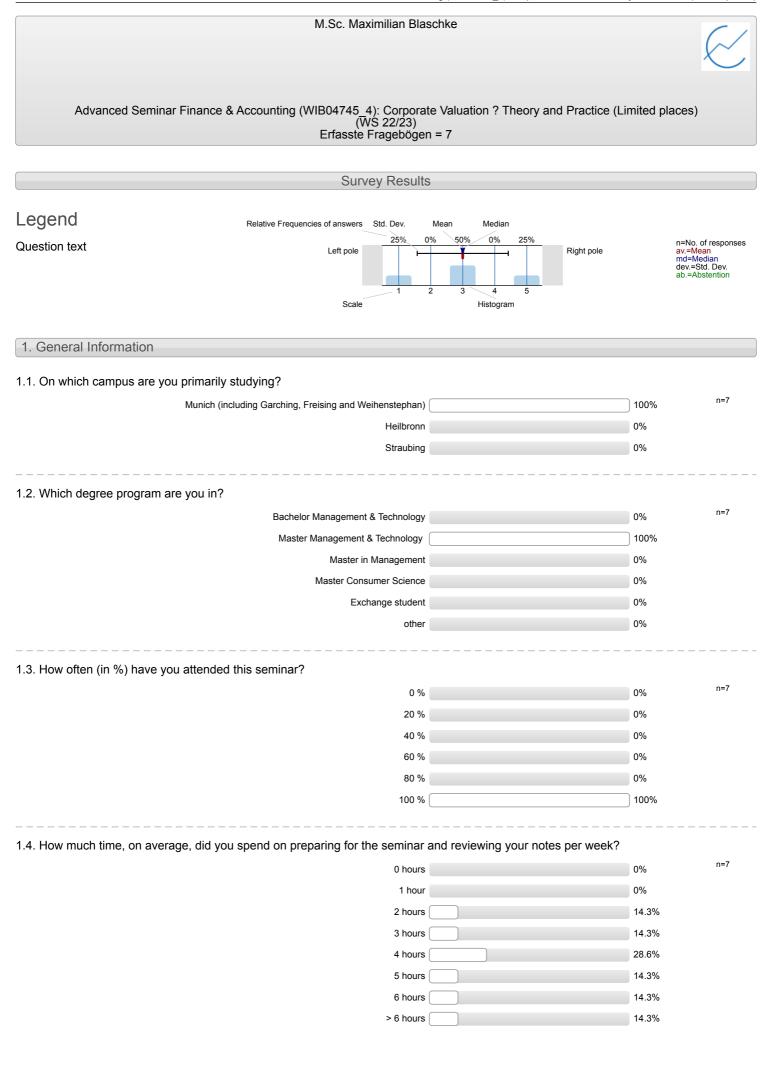

#### Subunit:

Name of the instructor: Name of the course: (Name of the survey) TUM School of Management M.Sc. Maximilian Blaschke Advanced Seminar Finance & Accounting (WIB04745\_4): Corporate Valuation ? Theory and Practice (Limited places)